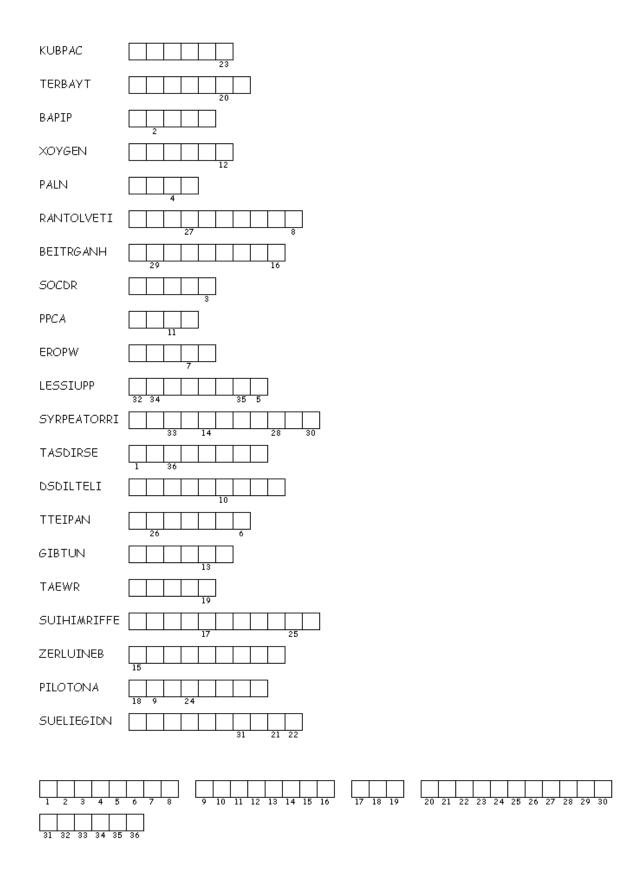

## **Disaster Planning For Respiratory Issues**

Unscramble each of the clue words. Copy the letters in the numbered cells to other cells with the same number

## **Disaster Planning For Respiratory Issues**

KUBPAC BACKUP

TERBAYT BATTERY

BAPIP BIPAP

XOYGEN OXYGEN

PALN PLAN

RANTOLVETI VENTILATOR

BEITRGANH BREATHING

SOCOR CORDS

PPCA CPAP

EROPW POWER

LESSIUPP SUPPLIES

SYRPEATORRI RESPIRATORY

TASDIRSE DISASTER

DSDILTELI DISTILLED

TTEIPAN PATIENT

GIBTUN TUBING

TAEWR WATER

SUIHIMRIFFE HUMIFIFIERS

ZERLUINEB NEBULIZER

PILOTONA OPTIONAL

SUELIEGIDN GUIDELINES

Unscramble each of the clue words.

Copy the letters in the numbered cells to other cells with the same number